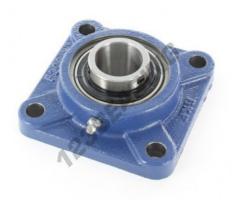

## Housed bearing 4 bolts UCF206-H-SKF

https://www.123bearing.com/bearing-housing/housed-bearing/cast-iron-housed-bearing-4/ucf206-h-skf

## **PRODUCT FEATURES**

| Brand                    | SKF           |
|--------------------------|---------------|
| N° Ean13                 | 7316579750837 |
| Shaft diameter           | 30 mm         |
| Shaft diameter           | 1.181" inch   |
| No. of fasteners         | 4             |
| Tightening               | set screw     |
| Mounting center distance | 83 mm         |
| Mounting center distance | 3.268" inch   |
| Material                 | cast iron     |
| Weight                   | 1083 g        |
| Packaging                | 1             |
| Standard                 | No standard   |