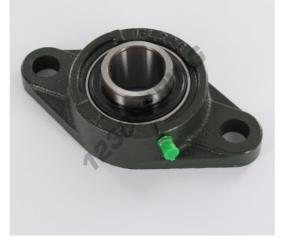

## Housed bearing 2 bolts UCFL206 - UCFL-206

https://www.123bearing.com/bearing-housing/housed-bearing/cast-iron-housed-bearing-2/ucfl-206

## **PRODUCT FEATURES**

| Brand                    | GEN         |
|--------------------------|-------------|
| Shaft diameter           | 30 mm       |
| Shaft diameter           | 1.181" inch |
| No. of fasteners         | 2           |
| Tightening               | set screw   |
| Mounting center distance | 117 mm      |
| Mounting center distance | 4.606" inch |
| Material                 | cast iron   |
| Weight                   | 819 g       |
| Dynamic load             | 18600 kN    |
| Static load              | 10800 kN    |
| Packaging                | 1           |