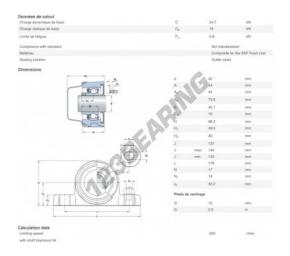

## **PRODUCT FEATURES**

| Brand                    | SKF                      |
|--------------------------|--------------------------|
| N° Ean13                 | 7316577859327            |
| Shaft diameter           | 40 mm                    |
| No. of fasteners         | 2                        |
| Tightening               | Eccentric locking ring   |
| Mounting center distance | 137 mm                   |
| Material                 | FOOD-GRADE POLYPROPYLENE |
| Packaging                | 1                        |