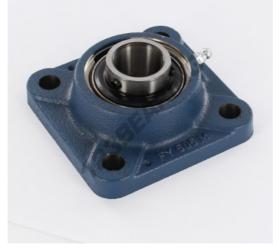

## Housed bearing 4 bolts FYJ25-TF-SKF - FYJ25-TF-SKF

https://www.123bearing.com/bearing-housing/housed-bearing/cast-iron-housed-bearing-4/fyj25-tf-skf

## **PRODUCT FEATURES**

| Brand                    | SKF           |
|--------------------------|---------------|
| N° Ean13                 | 7316570384055 |
| Shaft diameter           | 25 mm         |
| No. of fasteners         | 4             |
| Tightening               | set screw     |
| Mounting center distance | 70 mm         |
| Limiting speed           | 7000 rpm      |
| Material                 | cast iron     |
| Weight                   | 770 g         |
| Dynamic load             | 14 kN         |
| Static load              | 8 kN          |
| Packaging                | 1             |