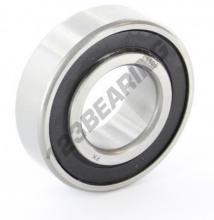

## Deep groove ball bearing single row 88505-2RS - 88505-2RS

https://www.123bearing.com/bearing-housing/deep-groove-bearing/single-row/88505-2rs

## **PRODUCT FEATURES**

| Brand            | GEN                |
|------------------|--------------------|
| Inside diameter  | 25 mm              |
| Inside diameter  | 0.984" inch        |
| Sealing          | Seal on both sides |
| Outside diameter | 52 mm              |
| Outside diameter | 2.047" inch        |
| Thickness        | 16.75 mm           |
| Thickness        | 0.659" inch        |
| Weight           | 131 g              |
| Packaging        | 1                  |