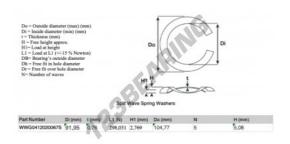

## Split wave spring washer SWSW-104.77-91.95-0.76-5-SS - SWSW-104.77-91.95-0.76-5-SS

https://www.123bearing.com/accessories/washer/split-wave-spring-washer/swsw-104.77-91.95-0.76-5-ss

## **PRODUCT FEATURES**

| Brand                  | GEN             |
|------------------------|-----------------|
| Inside diameter        | 91.95 mm        |
| Thickness              | 0.76 mm         |
| Material               | STAINLESS STEEL |
| Packaging              | 1               |
| Load at L1             | 298.031 N       |
| Load height            | 2.769           |
| Outside diameter (max) | 104.77 mm       |
| Number of waves        | 5               |