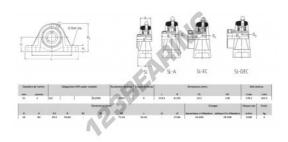

## **PRODUCT FEATURES**

| Brand                    | RHP           |
|--------------------------|---------------|
| N° Ean13                 | 3616060608857 |
| Shaft diameter           | 51 mm         |
| No. of fasteners         | 2             |
| Tightening               | set screw     |
| Mounting center distance | 162.5 mm      |
| Limiting speed           | 3100 rpm      |
| Material                 | cast iron     |
| Weight                   | 4000 g        |
| Dynamic load             | 43.5 kN       |
| Static load              | 29.2 kN       |
| Packaging                | 1             |