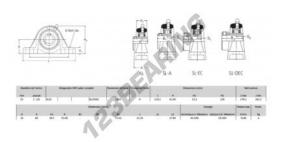

## **PRODUCT FEATURES**

| Brand                    | RHP          |
|--------------------------|--------------|
| N° Ean13                 | 747023032792 |
| Shaft diameter           | 55 mm        |
| No. of fasteners         | 2            |
| Tightening               | set screw    |
| Mounting center distance | 162.5 mm     |
| Limiting speed           | 3100 rpm     |
| Material                 | cast iron    |
| Weight                   | 4000 g       |
| Dynamic load             | 43.5 kN      |
| Static load              | 29.2 kN      |
| Packaging                | 1            |