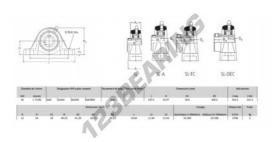

## **PRODUCT FEATURES**

| Brand                    | RHP           |
|--------------------------|---------------|
| N° Ean13                 | 3616060608765 |
| Shaft diameter           | 45 mm         |
| No. of fasteners         | 2             |
| Tightening               | set screw     |
| Mounting center distance | 141.5 mm      |
| Limiting speed           | 3700 rpm      |
| Material                 | cast iron     |
| Weight                   | 3000 g        |
| Dynamic load             | 32.5 kN       |
| Static load              | 19.9 kN       |
| Packaging                | 1             |