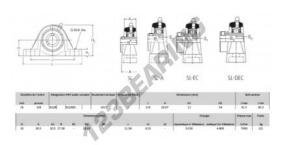

## **PRODUCT FEATURES**

| Brand                    | RHP           |
|--------------------------|---------------|
| N° Ean13                 | 3616060608598 |
| Shaft diameter           | 16 mm         |
| No. of fasteners         | 2             |
| Tightening               | set screw     |
| Mounting center distance | 85.5 mm       |
| Limiting speed           | 7000 rpm      |
| Material                 | cast iron     |
| Weight                   | 500 g         |
| Dynamic load             | 9.55 kN       |
| Static load              | 4.8 kN        |
| Packaging                | 1             |