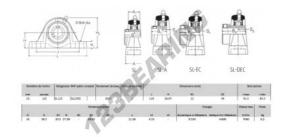

## **PRODUCT FEATURES**

| Brand                    | RHP           |
|--------------------------|---------------|
| N° Ean13                 | 3616060608581 |
| Shaft diameter           | 13 mm         |
| Shaft diameter           | 0.512" inch   |
| No. of fasteners         | 2             |
| Tightening               | set screw     |
| Mounting center distance | 85.5 mm       |
| Mounting center distance | 3.366" inch   |
| Limiting speed           | 7000 rpm      |
| Material                 | cast iron     |
| Weight                   | 500 g         |
| Dynamic load             | 9.55 kN       |
| Static load              | 4.8 kN        |
| Packaging                | 1             |