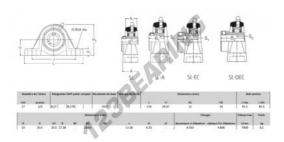

## **PRODUCT FEATURES**

| Brand                    | RHP           |
|--------------------------|---------------|
| N° Ean13                 | 3616060608574 |
| Shaft diameter           | 17 mm         |
| No. of fasteners         | 2             |
| Tightening               | set screw     |
| Mounting center distance | 85.5 mm       |
| Limiting speed           | 7000 rpm      |
| Material                 | cast iron     |
| Weight                   | 500 g         |
| Dynamic load             | 9.55 kN       |
| Static load              | 4.8 kN        |
| Packaging                | 1             |