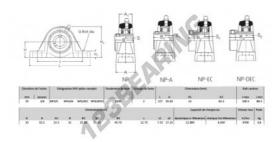

## Housed bearing 2 bolts NP3-4-RHP

https://www.123bearing.com/bearing-housing/housed-bearing/cast-iron-housed-bearing-2/np3-4-rhp

## **PRODUCT FEATURES**

| Brand                    | RHP          |
|--------------------------|--------------|
| N° Ean13                 | 747023018987 |
| Shaft diameter           | 19 mm        |
| No. of fasteners         | 2            |
| Tightening               | set screw    |
| Mounting center distance | 85.5 mm      |
| Limiting speed           | 6700 rpm     |
| Material                 | cast iron    |
| Weight                   | 600 g        |
| Dynamic load             | 12.8 kN      |
| Static load              | 6.65 kN      |
| Packaging                | 1            |