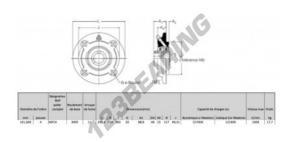

## **PRODUCT FEATURES**

| Brand                    | RHP           |
|--------------------------|---------------|
| N° Ean13                 | 3616060602909 |
| Shaft diameter           | 101.6 mm      |
| No. of fasteners         | 4             |
| Tightening               | set screw     |
| Mounting center distance | 260 mm        |
| Limiting speed           | 1600 rpm      |
| Material                 | cast iron     |
| Weight                   | 17700 g       |
| Dynamic load             | 157 kN        |
| Static load              | 122 kN        |
| Packaging                | 1             |
| Standard                 | No standard   |