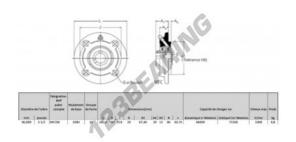

## **PRODUCT FEATURES**

| Brand                    | RHP          |
|--------------------------|--------------|
| N° Ean13                 | 747023009008 |
| Shaft diameter           | 90 mm        |
| Shaft diameter           | 3.543" inch  |
| No. of fasteners         | 4            |
| Tightening               | set screw    |
| Mounting center distance | 219 mm       |
| Mounting center distance | 8.622" inch  |
| Limiting speed           | 1900 rpm     |
| Material                 | cast iron    |
| Weight                   | 9800 g       |
| Dynamic load             | 96 kN        |
| Static load              | 71.5 kN      |
| Packaging                | 1            |
| Standard                 | No standard  |