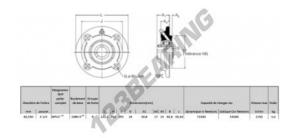

## **PRODUCT FEATURES**

| Brand                    | RHP           |
|--------------------------|---------------|
| N° Ean13                 | 3616060602831 |
| Shaft diameter           | 82.55 mm      |
| No. of fasteners         | 4             |
| Tightening               | -             |
| Mounting center distance | 191 mm        |
| Limiting speed           | 2150 rpm      |
| Material                 | -             |
| Weight                   | 5400 g        |
| Dynamic load             | 71.5 kN       |
| Static load              | 54.5 kN       |
| Packaging                | -             |