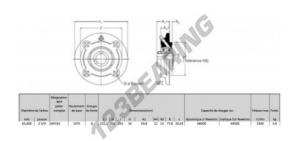

## **PRODUCT FEATURES**

| Brand                    | RHP          |
|--------------------------|--------------|
| N° Ean13                 | 747023008926 |
| Shaft diameter           | 65 mm        |
| No. of fasteners         | 4            |
| Tightening               | set screw    |
| Mounting center distance | 191 mm       |
| Limiting speed           | 2300 rpm     |
| Material                 | cast iron    |
| Weight                   | 5900 g       |
| Dynamic load             | 66 kN        |
| Static load              | 49.5 kN      |
| Packaging                | 1            |
| Standard                 | No standard  |