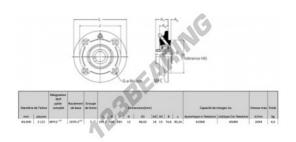

## **PRODUCT FEATURES**

| Brand                    | RHP           |
|--------------------------|---------------|
| N° Ean13                 | 3616060602749 |
| Shaft diameter           | 63.5 mm       |
| Shaft diameter           | 2 1/2" inch   |
| No. of fasteners         | 4             |
| Tightening               | set screw     |
| Mounting center distance | 165 mm        |
| Mounting center distance | 6.496" inch   |
| Limiting speed           | 2450 rpm      |
| Material                 | cast iron     |
| Weight                   | 4500 g        |
| Dynamic load             | 61 kN         |
| Static load              | 45 kN         |
| Packaging                | -             |
| Standard                 | No standard   |