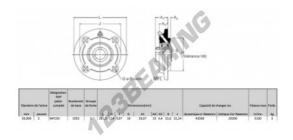

## **PRODUCT FEATURES**

| Brand                    | RHP          |
|--------------------------|--------------|
| N° Ean13                 | 747023008858 |
| Shaft diameter           | 50 mm        |
| No. of fasteners         | 4            |
| Tightening               | set screw    |
| Mounting center distance | 137 mm       |
| Limiting speed           | 3100 rpm     |
| Material                 | cast iron    |
| Weight                   | 3000 g       |
| Dynamic load             | 43.5 kN      |
| Static load              | 29.2 kN      |
| Packaging                | 1            |
| Standard                 | No standard  |