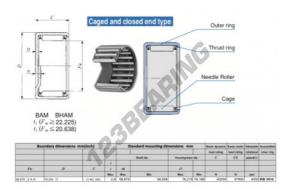

## **PRODUCT FEATURES**

| Brand            | IKO           |
|------------------|---------------|
| N° Ean13         | 3616060601032 |
| Inside diameter  | 66.675 mm     |
| Inside diameter  | 2 5/8" inch   |
| Outside diameter | 76.2 mm       |
| Outside diameter | 3" inch       |
| Thickness        | 25.4 mm       |
| Thickness        | 1" inch       |
| Limiting speed   | 4000 rpm      |
| Dynamic load     | 42 kN         |
| Static load      | 97.7 kN       |
| Packaging        | 1             |