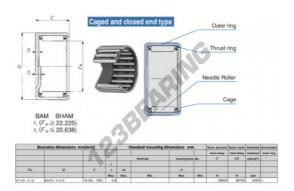

## Drawn cup roller bearing BAM3612-IKO - BAM3612-IKO

https://www.123bearing.com/bearing-housing/needle-roller-bearing/drawn-cup/bam3612-iko

## **PRODUCT FEATURES**

| Brand            | IKO           |
|------------------|---------------|
| N° Ean13         | 3616060600998 |
| Inside diameter  | 57.15 mm      |
| Inside diameter  | 2 1/4" inch   |
| Outside diameter | 66.675 mm     |
| Outside diameter | 2 5/8" inch   |
| Thickness        | 19.05 mm      |
| Thickness        | 3/4" inch     |
| Limiting speed   | 5000 rpm      |
| Dynamic load     | 28.5 kN       |
| Static load      | 56.7 kN       |
| Packaging        | 1             |