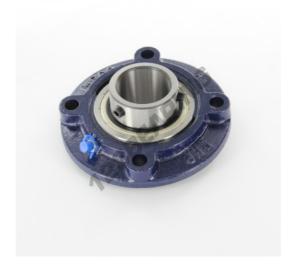

## Housed bearing 4 bolts MFC40-RHP

https://www.123bearing.com/bearing-housing/housed-bearing/cast-iron-housed-bearing-4/mfc40-rhp

## **PRODUCT FEATURES**

| Brand                    | RHP           |
|--------------------------|---------------|
| N° Ean13                 | 3663952512174 |
| Shaft diameter           | 40 mm         |
| Shaft diameter           | 1.575" inch   |
| No. of fasteners         | 4             |
| Tightening               | set screw     |
| Mounting center distance | 92.07 mm      |
| Mounting center distance | 3.625" inch   |
| Limiting speed           | 4000 rpm      |
| Material                 | cast iron     |
| Weight                   | 1446 g        |
| Packaging                | -             |
| Standard                 | No standard   |