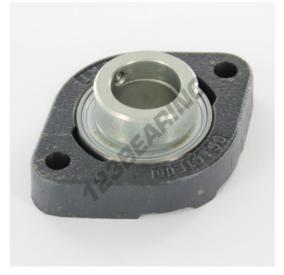

## Housed bearing 2 bolts FLCTE25-INA - FLCTE25-INA

https://www.123bearing.com/bearing-housing/housed-bearing/cast-iron-housed-bearing-2/flcte25-ina

## **PRODUCT FEATURES**

| Brand                    | INA                    |
|--------------------------|------------------------|
| N° Ean13                 | 4012802791488          |
| Shaft diameter           | 25 mm                  |
| No. of fasteners         | 2                      |
| Tightening               | Eccentric locking ring |
| Mounting center distance | 76.2 mm                |
| Material                 | cast iron              |
| Weight                   | 470 g                  |
| Packaging                | -                      |
| Standard                 | No standard            |