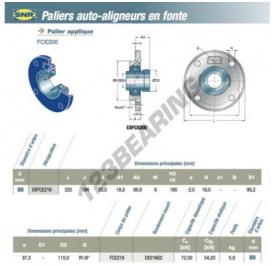

## **PRODUCT FEATURES**

| Brand                    | SNR                    |
|--------------------------|------------------------|
| N° Ean13                 | 3663952434896          |
| Shaft diameter           | 80 mm                  |
| Shaft diameter           | 3.15" inch             |
| No. of fasteners         | 4                      |
| Tightening               | Eccentric locking ring |
| Mounting center distance | 184 mm                 |
| Mounting center distance | 7.244" inch            |
| Material                 | cast iron              |
| Packaging                | 1                      |