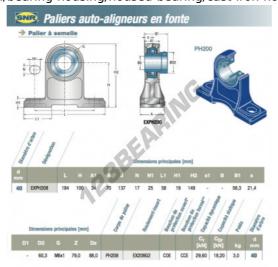

## **PRODUCT FEATURES**

| Brand                    | SNR                    |
|--------------------------|------------------------|
| N° Ean13                 | 3663952424569          |
| Shaft diameter           | 40 mm                  |
| Shaft diameter           | 1.575" inch            |
| No. of fasteners         | 2                      |
| Tightening               | Eccentric locking ring |
| Mounting center distance | 137 mm                 |
| Mounting center distance | 5.394" inch            |
| Material                 | cast iron              |
| Packaging                | 1                      |