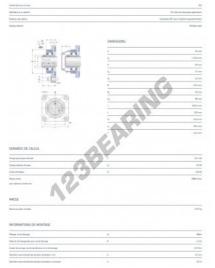

## **PRODUCT FEATURES**

| Brand                    | SKF           |
|--------------------------|---------------|
| N° Ean13                 | 7316574919819 |
| Shaft diameter           | 40 mm         |
| No. of fasteners         | 4             |
| Tightening               | Non-blocking  |
| Mounting center distance | 101.5 mm      |
| Material                 | PLASTIC       |
| Weight                   | 970 g         |
| Dynamic load             | 24.7 kN       |
| Static load              | 19 kN         |
| Packaging                | 1             |
| Standard                 | No standard   |