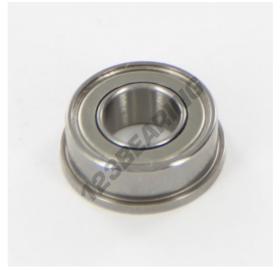

## Deep groove ball bearing single row SFR188-ZZ-INA - SFR188-ZZ-INA

https://www.123bearing.com/bearing-housing/deep-groove-bearing/single-row/sfr188-zz-ina

## **PRODUCT FEATURES**

| Brand            | INA                  |
|------------------|----------------------|
| N° Ean13         | 3663952355634        |
| Inside diameter  | 6.35 mm              |
| Inside diameter  | 1/4" inch            |
| Sealing          | Shield on both sides |
| Outside diameter | 12.7 mm              |
| Outside diameter | 1/2" inch            |
| Thickness        | 4.76 mm              |
| Thickness        | 3/16" inch           |
| Weight           | 2 g                  |
| Packaging        | 1                    |