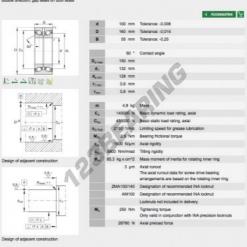

## **PRODUCT FEATURES**

| Brand            | INA                  |
|------------------|----------------------|
| N° Ean13         | 3663952335001        |
| Inside diameter  | 100 mm               |
| Inside diameter  | 3.937" inch          |
| Sealing          | Shield on both sides |
| Outside diameter | 160 mm               |
| Outside diameter | 6.299" inch          |
| Thickness        | 55 mm                |
| Thickness        | 2.165" inch          |
| Packaging        | 1                    |