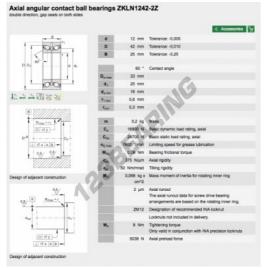

## **PRODUCT FEATURES**

| Brand            | INA                  |
|------------------|----------------------|
| N° Ean13         | 3616060457028        |
| Inside diameter  | 12 mm                |
| Inside diameter  | 0.472" inch          |
| Sealing          | Shield on both sides |
| Outside diameter | 42 mm                |
| Outside diameter | 1.654" inch          |
| Thickness        | 25 mm                |
| Thickness        | 0.984" inch          |
| Weight           | 200 g                |
| Packaging        | 1                    |